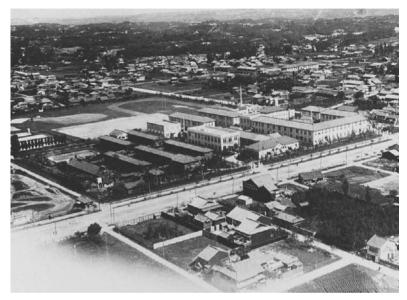

•49

【図 18】1933 年頃の名古屋高等商業学校(中日新聞社提供)

50

| れました。空襲の被害は全校舎の一〇%が焼失したにとどまりましたが、武道場・雨天体操場 |
|--------------------------------------------|
| や生徒控室は三菱航空機の分工場となっており、これによる授業の不自由は敗戦後まで続いた |
| ようです。                                      |
| 名古屋工業経営専門学校は敗戦の翌一九四六(昭和二一)年三月に廃校となります。実質二  |
| 年間しか存在しませんでした。ところが名高商廃止の移行措置として残されていた名経専の方 |
| がこの年より新入学者を募集し、また経営科を新設して名古屋工業経営専門学校の学生を継続 |
| して受け入れていくことになりました。すなわちそれまでの本科を経済科と経営科に分け、前 |
| 者に名高商の課程を復活させ、後者に名古屋工業経営専門学校の課程を残そうとするものであ |
| り、全体として戦時下の工業色を著しく減少させる結果となりました。           |
| ◆法経学部から法学部・経済学部へ                           |
| 一方名古屋大学では前述したように、一九四六(昭和二一)年より文系三学部の新設要求を  |
| 文部省に対して行っていました。これについて名経専側では、この名古屋大学の構想に合流す |
| るか、これとは別に単科大学に昇格するかという議論がありましたが、結局は名古屋大学に合 |
| 流して、発展的に解消することにしました。そしてこれも前述しましたが、三学部要求は結局 |
| 文学部・法経学部の二学部として認められ、一九四八(昭和二三)年九月に法経学部が、文学 |