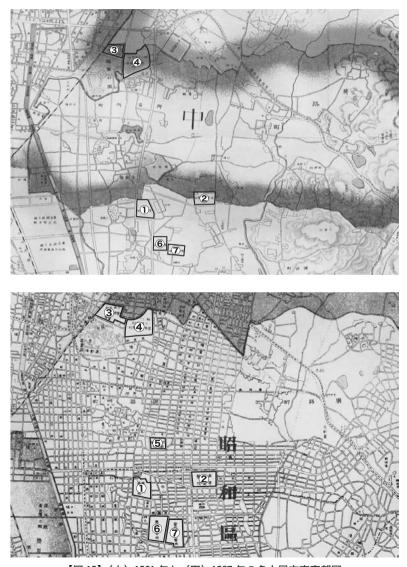

【図 19】(上) 1921 年と(下) 1937 年の名古屋市東南部図 市街地が急速に拡大したことがわかります。①第八高等学校②名古屋高等商業学 校③鶴舞キャンパス④名古屋高等工業学校・愛知県立工業学校⑤名古屋商業学校⑥ 第五中学校⑦愛知県立商業学校

•55